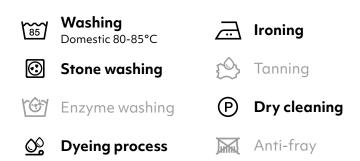

# ATP 812

Printable both sides Smooth touch & tear resistant Dyeing process resistant Coated both sides

**Polyester Taffeta** is a polyester fiber based fabric. This material gives excellent resistance to harsh mechanical manipulation (tearing, scratching...), a smooth and supple surface which brings comfort in case of skin contact. The coating allows it to be printable with Thermal Transfer technology and resist to the dyeing process and stone washing.

#### Resistances